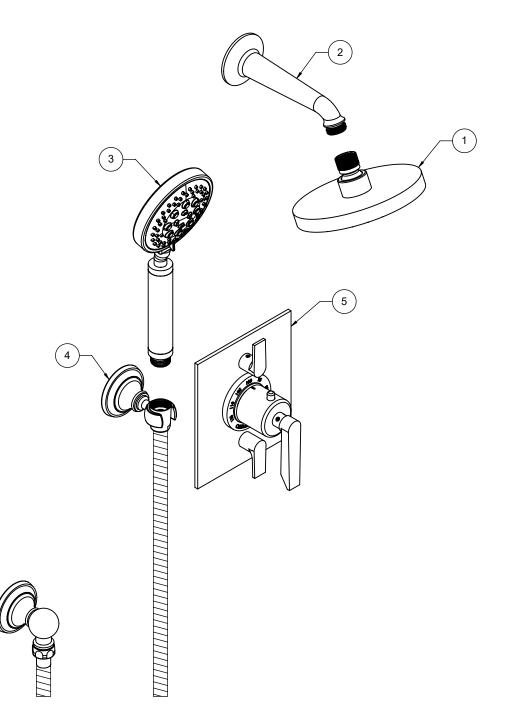

## StyleTherm® 1/2" Thermostatic Shower System

KT12-45.FR

## "ZZ" denotes finish, "FR" denotes flow rate

| ltem | Model          | Description                                    | Links               |
|------|----------------|------------------------------------------------|---------------------|
| 1    | SH-083.FR-ZZ   | 5-5/8" Multi-Function Showerhead               | Specification Sheet |
| 2    | SH-01.6-ZZ     | One Piece 6" Shower Arm & Flange               | Specification Sheet |
| 3    | HS-083.FR-ZZ   | 4-1/8" Brass Multi-Function Handshower         | Specification Sheet |
| 4    | 9125-48-ZZ     | Wall Mounted Handshower Kit                    | Specification Sheet |
| 5    | TO-THF2L-45-ZZ | StyleTherm® Trim Only with Dual Volume Control | Specification Sheet |